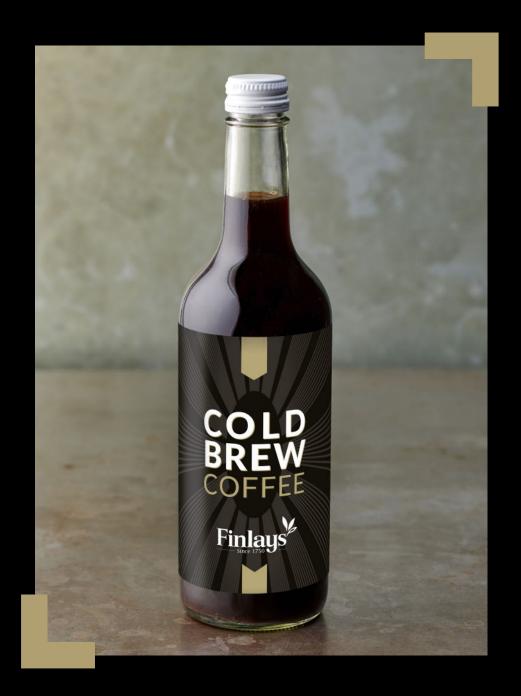

### FINLAYS COLD BREW COFFEE GLASS BOTTLES

Finlays offers cold brew in 250ml glass bottles, either as a Black Americano or a Black Americano with added flavours.

The flavours added can be bespoke to match your requirements and range from well-known coffee flavour associations such as mocha, vanilla and caramel to more adventurous options for promotional or seasonal lines. We supply product in glass bottles either sterilised or pasteurised to meet requirements.

| Container                            | Flavour                                                            | Format                                      | Secondary<br>packaging                                              | Options                                                                                                       |                                  |                                   |
|--------------------------------------|--------------------------------------------------------------------|---------------------------------------------|---------------------------------------------------------------------|---------------------------------------------------------------------------------------------------------------|----------------------------------|-----------------------------------|
| 250ml<br>- 750ml<br>Glass<br>Bottles | Black<br>Americano                                                 | A range of<br>shapes and<br>sizes available | 4, 6, 8, 12 or<br>24 units<br>packed in a<br>corrugated<br>card box | The bottle can<br>be sleeved or<br>labelled and<br>the box can be<br>printed to suit<br>customer<br>branding. | COLD<br>BREW<br>COFFEE<br>Findur | COLD<br>BREW<br>COFFEE<br>Finlay  |
| 250ml<br>- 750ml<br>Glass<br>Bottles | Black<br>Americano<br>with added<br>flavours and /<br>or sweetener | A range of<br>shapes and<br>sizes available | 4, 6, 8, 12 or<br>24 units<br>packed in a<br>corrugated<br>card box | The bottle can<br>be sleeved or<br>labelled and<br>the box can be<br>printed to suit<br>customer<br>branding. | COLD<br>BREW<br>COFFEE<br>Finday | COLD<br>BREW<br>COFFEE<br>Finlays |