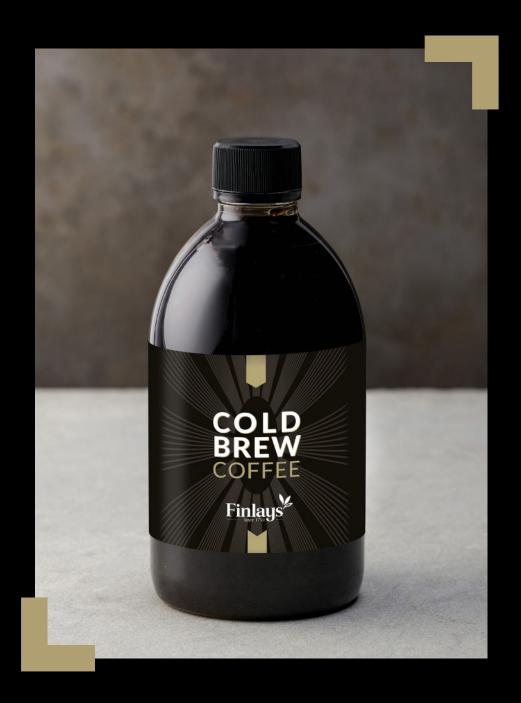

### FINLAYS COLD BREW COFFEE GLASS BOTTLES

Finlays offers cold brew in 250ml glass bottles, either as a Black Americano or a Black Americano with added flavours.

The flavours added can be bespoke to match your requirements and range from well-known coffee flavour associations such as mocha, vanilla and caramel to more adventurous options for promotional or seasonal lines. We supply product in glass bottles either sterilised or pasteurised to meet requirements.

| Container                            | Flavour                                                            | Format                                      | Secondary<br>packaging                                              | Options                                                                                                       |                                  |                                   |
|--------------------------------------|--------------------------------------------------------------------|---------------------------------------------|---------------------------------------------------------------------|---------------------------------------------------------------------------------------------------------------|----------------------------------|-----------------------------------|
| 250ml<br>- 750ml<br>Glass<br>Bottles | Black<br>Americano                                                 | A range of<br>shapes and<br>sizes available | 4, 6, 8, 12 or<br>24 units<br>packed in a<br>corrugated<br>card box | The bottle can<br>be sleeved or<br>labelled and<br>the box can be<br>printed to suit<br>customer<br>branding. | COLD<br>BREW<br>COFFEE<br>Findur | COLD<br>BREW<br>COFFEE<br>Finlay  |
| 250ml<br>- 750ml<br>Glass<br>Bottles | Black<br>Americano<br>with added<br>flavours and /<br>or sweetener | A range of<br>shapes and<br>sizes available | 4, 6, 8, 12 or<br>24 units<br>packed in a<br>corrugated<br>card box | The bottle can<br>be sleeved or<br>labelled and<br>the box can be<br>printed to suit<br>customer<br>branding. | COLD<br>BREW<br>COFFEE<br>Finday | COLD<br>BREW<br>COFFEE<br>Finlays |