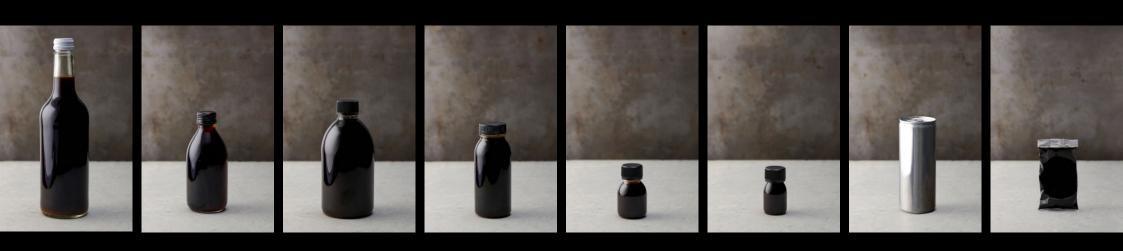

### FINLAYS COLD BREW COFFEE GLASS BOTTLES

Finlays offers cold brew in 250ml glass bottles, either as a Black Americano or a Black Americano with added flavours.

The flavours added can be bespoke to match your requirements and range from well-known coffee flavour associations such as mocha, vanilla and caramel to more adventurous options for promotional or seasonal lines. We supply product in glass bottles either sterilised or pasteurised to meet requirements.

### FINLAYS COLD BREW COFFEE PLASTIC BOTTLES

Finlays offer cold brew in 250ml plastic bottles or small shot bottles offers, either as a Black Americano or a Black Americano with added flavours. The flavours added can be bespoke to match your requirements and range from well-known coffee flavour associations such as mocha, vanilla and caramel to more adventurous options for promotional or seasonal lines.

We supply product in plastic bottles either unpasteurised or pasteurised to meet requirements. The process used to manufacture this range ensures that the product is delivered in a shelf stable format. Bottles used for this range are PET and can include up to 100% recyclable material.

## FINLAYS COLD BREW COFFEE BULK CONCENTRATES

Finlays offers bulk concentrates in a 23 brix concentrations for customers that are looking for cold brew as an ingredient rather than in a finished solution. Product can be supplied in a range of volumes and formats:

## COLD BREW COFFEE FORMATS **AVAILABLE UPON REQUEST**

For the hospitality industry, Finlays offers cold brew coffee in a range of bag-in-box, pouches or sachets offering flexibility for volume, occasion and serve format. Black Americano or a Black Americano with added flavours are available.