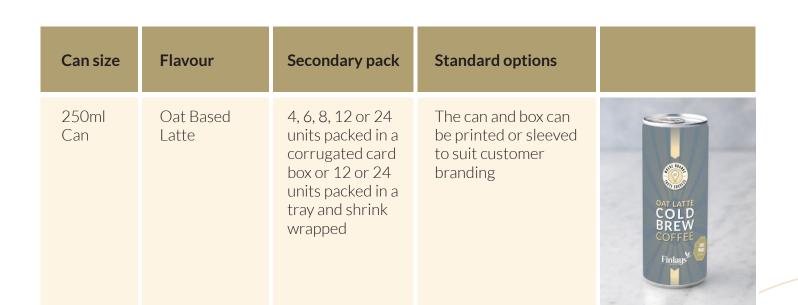

### FINLAYS COLD BREW COFFEE CANS

Finlays offers a range of cold brew 250ml cans, packed and delivered in a number of formats for convenience. We supply shelf stable ambient cans, with a shelf life of up to nine months.

Our current range of products can be delivered quickly enabling product to be on sale on a shelf or in a chiller within weeks. Our team will support you to create a design of your choice printed directly onto a can or sleeved if needed.

| Can size     | Flavour                                                       | Secondary pack                                                                                                                  | Standard options                                                             |                                   |
|--------------|---------------------------------------------------------------|---------------------------------------------------------------------------------------------------------------------------------|------------------------------------------------------------------------------|-----------------------------------|
| 250ml<br>Can | Black<br>Americano                                            | 4, 6, 8, 12 or 24<br>units packed in a<br>corrugated card<br>box or 12 or 24<br>units packed in a<br>tray and shrink<br>wrapped | The can and box can<br>be printed or sleeved<br>to suit customer<br>branding | COLD<br>BREW<br>COFFEE<br>Finlays |
| 250ml<br>Can | Dairy Based Latte (or Mocha, Caramel or Vanilla)  Other dairy | 4, 6, 8, 12 or 24<br>units packed in a<br>corrugated card<br>box or 12 or 24<br>units packed in a<br>tray and shrink<br>wrapped | The can and box can<br>be printed or sleeved<br>to suit customer<br>branding | COLD<br>BREW<br>COFFEE<br>Finlay  |
|              | alternative<br>drinks<br>available                            |                                                                                                                                 |                                                                              |                                   |