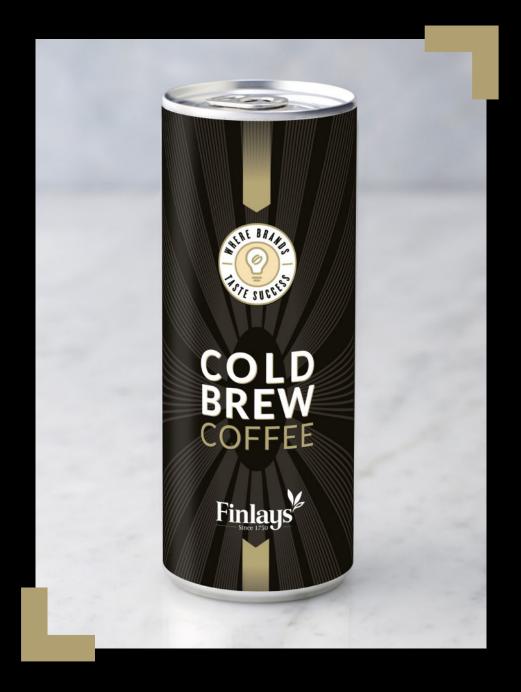

### FINLAYS COLD BREW COFFEE CANS

Finlays offers a range of cold brew 250ml cans, packed and delivered in a number of formats for convenience. We supply shelf stable ambient cans, with a shelf life of up to nine months.

Our current range of products can be delivered quickly enabling product to be on sale on a shelf or in a chiller within weeks. Our team will support you to create a design of your choice printed directly onto a can or sleeved if needed.

| Can size     | Flavour                                                       | Secondary pack                                                                                                                  | Standard options                                                             |                                   |
|--------------|---------------------------------------------------------------|---------------------------------------------------------------------------------------------------------------------------------|------------------------------------------------------------------------------|-----------------------------------|
| 250ml<br>Can | Black<br>Americano                                            | 4, 6, 8, 12 or 24<br>units packed in a<br>corrugated card<br>box or 12 or 24<br>units packed in a<br>tray and shrink<br>wrapped | The can and box can<br>be printed or sleeved<br>to suit customer<br>branding | COLD<br>BREW<br>COFFEE<br>Finlays |
| 250ml<br>Can | Dairy Based Latte (or Mocha, Caramel or Vanilla)  Other dairy | 4, 6, 8, 12 or 24<br>units packed in a<br>corrugated card<br>box or 12 or 24<br>units packed in a<br>tray and shrink<br>wrapped | The can and box can<br>be printed or sleeved<br>to suit customer<br>branding | COLD<br>BREW<br>COFFEE<br>Finlay  |
|              | alternative<br>drinks<br>available                            |                                                                                                                                 |                                                                              |                                   |