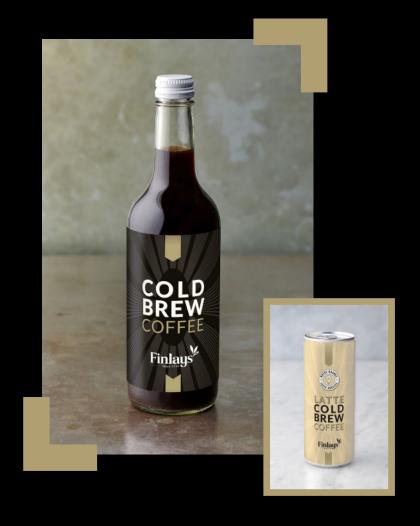

### FINLAYS COLD BREW COFFEE GLASS BOTTLES

Finlays offers cold brew in 250ml glass bottles, either as a Black Americano or a Black Americano with added flavours.

The flavours added can be bespoke to match your requirements and range from well-known coffee flavour associations such as mocha, vanilla and caramel to more adventurous options for promotional or seasonal lines. We supply product in glass bottles either sterilised or pasteurised to meet requirements.

| Container                            | Flavour                                                            | Format                                      | Secondary<br>packaging                                              | Options                                                                                                       |                                  |                                   |
|--------------------------------------|--------------------------------------------------------------------|---------------------------------------------|---------------------------------------------------------------------|---------------------------------------------------------------------------------------------------------------|----------------------------------|-----------------------------------|
| 250ml<br>- 750ml<br>Glass<br>Bottles | Black<br>Americano                                                 | A range of<br>shapes and<br>sizes available | 4, 6, 8, 12 or<br>24 units<br>packed in a<br>corrugated<br>card box | The bottle can<br>be sleeved or<br>labelled and<br>the box can be<br>printed to suit<br>customer<br>branding. | COLD<br>BREW<br>COFFEE<br>Findur | COLD<br>BREW<br>COFFEE<br>Finlay  |
| 250ml<br>- 750ml<br>Glass<br>Bottles | Black<br>Americano<br>with added<br>flavours and /<br>or sweetener | A range of<br>shapes and<br>sizes available | 4, 6, 8, 12 or<br>24 units<br>packed in a<br>corrugated<br>card box | The bottle can<br>be sleeved or<br>labelled and<br>the box can be<br>printed to suit<br>customer<br>branding. | COLD<br>BREW<br>COFFEE<br>Finday | COLD<br>BREW<br>COFFEE<br>Finlays |